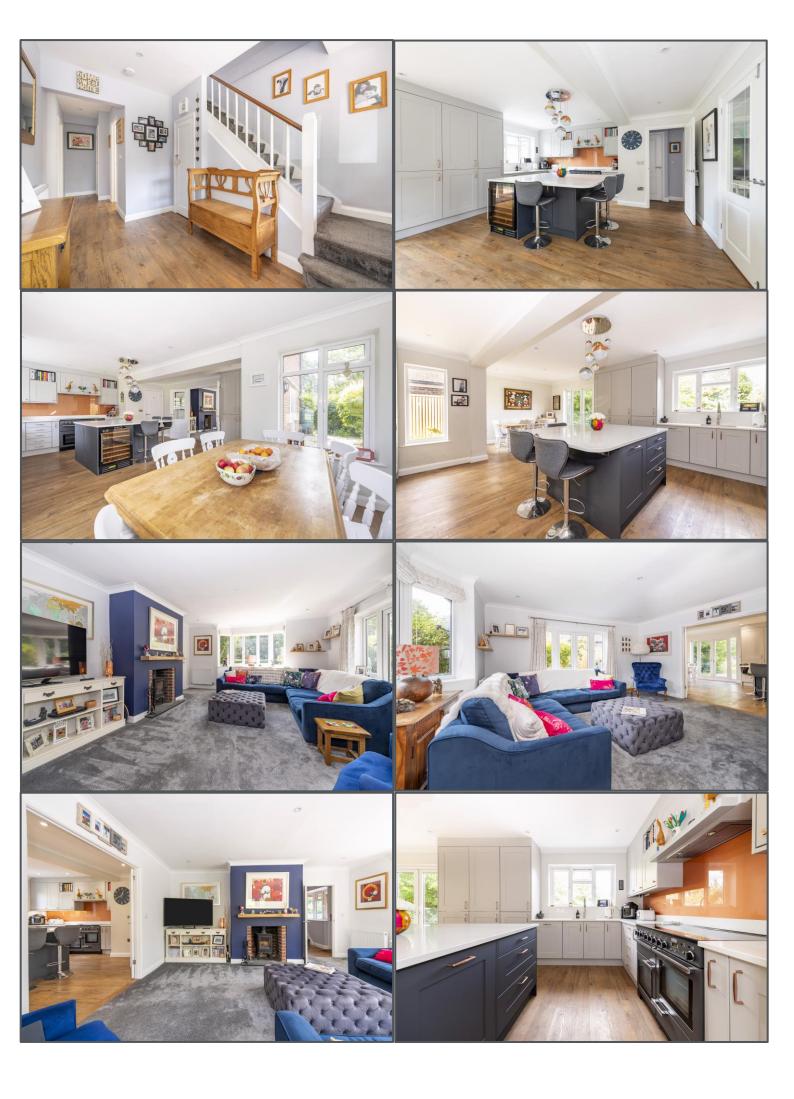

## Highview Lane, Ridgewood, TN22 5SY

\*\*\*GUIDE PRICE £775,000 - £795,000\*\*\* This house is simply stunning! A beautiful 1930's detached property has been meticulously improved, creating a stunning four bedroom, two bathroom family home enjoying a large level rear garden. The property is located south of Uckfield's town centre within a peaceful no-through private lane walking distance of schools, public transport and a popular public house. The accommodation comprises an inviting entrance hall that leads to a w/c and a utility room with space for freestanding appliances. Off the entrance hall further doors open to a spacious front sitting room enjoying a double aspect and a fireplace with inset multi-fuel wood burning stove, with glazed double doors opening to a much improved bright and airy open plan kitchen/diner. The recently fitted kitchen is a real wow factor with integrated appliances including a Range cooker, fridge freezer, dishwasher, and a dual zone wine cooler. A beautiful large central island with space for bar stools beneath makes for the perfect entertaining space for friends and family with the room enjoying a double aspect and opening to the generous rear garden. The first floor comprises four spacious bedrooms served by a family bathroom, whilst the master bedroom benefits from fitted wardrobes within a corner and its own modern en-suite shower room. Outside the property is approached from the quiet private lane and a driveway provides off road parking for several vehicles leading to a detached single garage with electric up and over door and a separate space to the rear which is currently used as a home gym. The rear garden is the perfect space for family and those with green fingers given its vast expanse of lawn. Fencing completely encloses the garden and a patio adjacent to the rear of the property is ideal for table and chairs and outdoor dining. There is a real sense of privacy and seclusion which makes this property so highly sought after.