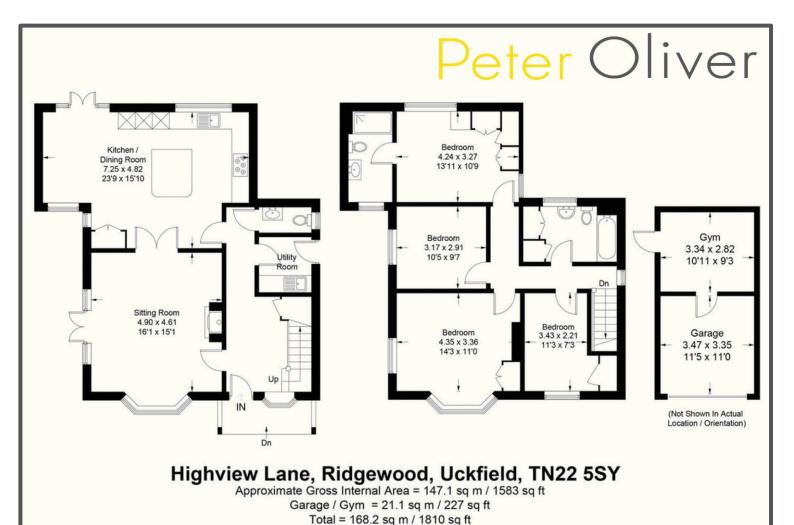

## Highview Lane, Ridgewood, TN22 5SY

\*\*\*GUIDE PRICE £775,000 - £795,000\*\*\* This house is simply stunning! A beautiful 1930's detached property has been meticulously improved, creating a stunning four bedroom, two bathroom family home enjoying a large level rear garden. The property is located south of Uckfield's town centre within a peaceful no-through private lane walking distance of schools, public transport and a popular public house. The accommodation comprises an inviting entrance hall that leads to a w/c and a utility room with space for freestanding appliances. Off the entrance hall further doors open to a spacious front sitting room enjoying a double aspect and a fireplace with inset multi-fuel wood burning stove, with glazed double doors opening to a much improved bright and airy open plan kitchen/diner. The recently fitted kitchen is a real wow factor with integrated appliances including a Range cooker, fridge freezer, dishwasher, and a dual zone wine cooler. A beautiful large central island with space for bar stools beneath makes for the perfect entertaining space for friends and family with the room enjoying a double aspect and opening to the generous rear garden. The first floor comprises four spacious bedrooms served by a family bathroom, whilst the master bedroom benefits from fitted wardrobes within a corner and its own modern en-suite shower room. Outside the property is approached from the quiet private lane and a driveway provides off road parking for several vehicles leading to a detached single garage with electric up and over door and a separate space to the rear which is currently used as a home gym. The rear garden is the perfect space for family and those with green fingers given its vast expanse of lawn. Fencing completely encloses the garden and a patio adjacent to the rear of the property is ideal for table and chairs and outdoor dining. There is a real sense of privacy and seclusion which makes this property so highly sought after.