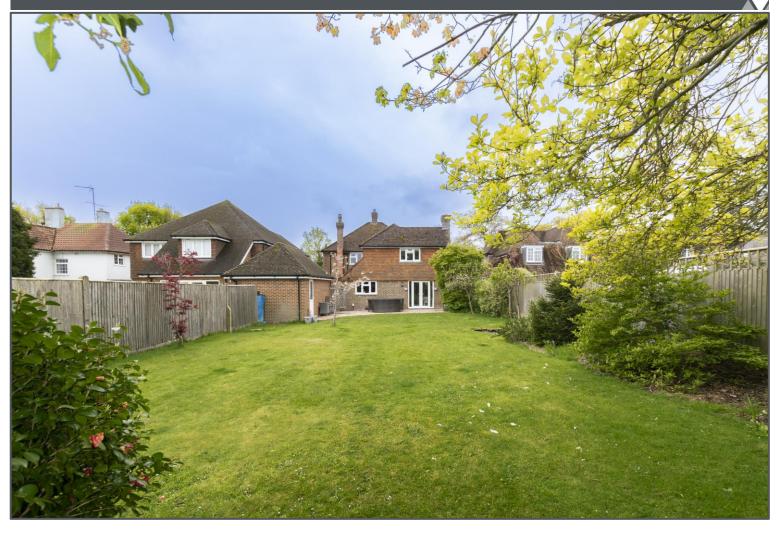

## Highview Lane, Ridgewood, TN22 5SY

\*\*\*GUIDE PRICE £775,000 - £795,000\*\*\* This house is simply stunning! A beautiful 1930's detached property has been meticulously improved, creating a stunning four bedroom, two bathroom family home enjoying a large level rear garden. The property is located south of Uckfield's town centre within a peaceful no-through private lane walking distance of schools, public transport and a popular public house. The accommodation comprises an inviting entrance hall that leads to a w/c and a utility room with space for freestanding appliances. Off the entrance hall further doors open to a spacious front sitting room enjoying a double aspect and a fireplace with inset multi-fuel wood burning stove, with glazed double doors opening to a much improved bright and airy open plan kitchen/diner. The recently fitted kitchen is a real wow factor with integrated appliances including a Range cooker, fridge freezer, dishwasher, and a dual zone wine cooler. A beautiful large central island with space for bar stools beneath makes for the perfect entertaining space for friends and family with the room enjoying a double aspect and opening to the generous rear garden. The first floor comprises four spacious bedrooms served by a family bathroom, whilst the master bedroom benefits from fitted wardrobes within a corner and its own modern en-suite shower room. Outside the property is approached from the quiet private lane and a driveway provides off road parking for several vehicles leading to a detached single garage with electric up and over door and a separate space to the rear which is currently used as a home gym. The rear garden is the perfect space for family and those with green fingers given its vast expanse of lawn. Fencing completely encloses the garden and a patio adjacent to the rear of the property is ideal for table and chairs and outdoor dining. There is a real sense of privacy and seclusion which makes this property so highly sought after.