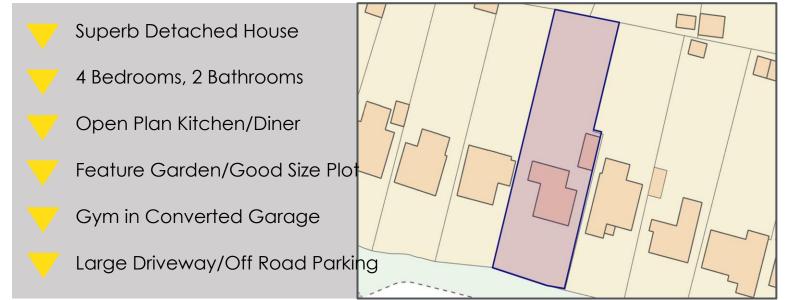

## Highview Lane, Ridgewood, TN22 5SY

\*\*\*GUIDE PRICE £775,000 - £795,000\*\*\* This house is simply stunning! A beautiful 1930's detached property has been meticulously improved, creating a stunning four bedroom, two bathroom family home enjoying a large level rear garden. The property is located south of Uckfield's town centre within a peaceful no-through private lane walking distance of schools, public transport and a popular public house. The accommodation comprises an inviting entrance hall that leads to a w/c and a utility room with space for freestanding appliances. Off the entrance hall further doors open to a spacious front sitting room enjoying a double aspect and a fireplace with inset multi-fuel wood burning stove, with glazed double doors opening to a much improved bright and airy open plan kitchen/diner. The recently fitted kitchen is a real wow factor with integrated appliances including a Range cooker, fridge freezer, dishwasher, and a dual zone wine cooler. A beautiful large central island with space for bar stools beneath makes for the perfect entertaining space for friends and family with the room enjoying a double aspect and opening to the generous rear garden. The first floor comprises four spacious bedrooms served by a family bathroom, whilst the master bedroom benefits from fitted wardrobes within a corner and its own modern en-suite shower room. Outside the property is approached from the quiet private lane and a driveway provides off road parking for several vehicles leading to a detached single garage with electric up and over door and a separate space to the rear which is currently used as a home gym. The rear garden is the perfect space for family and those with green fingers given its vast expanse of lawn. Fencing completely encloses the garden and a patio adjacent to the rear of the property is ideal for table and chairs and outdoor dining. There is a real sense of privacy and seclusion which makes this property so highly sought after.