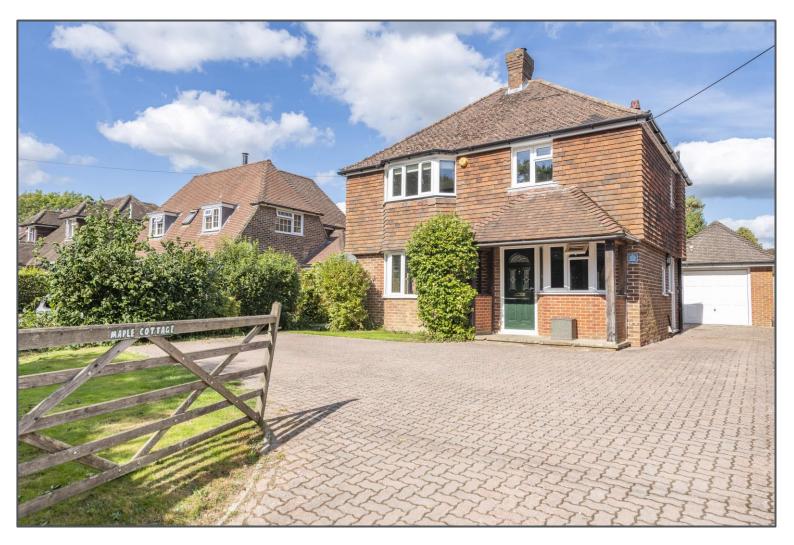

## Highview Lane, Ridgewood, TN22 5SY

\*\*\*GUIDE PRICE £775,000 - £795,000\*\*\* This house is simply stunning! A beautiful 1930's detached property has been meticulously improved, creating a stunning four bedroom, two bathroom family home enjoying a large level rear garden. The property is located south of Uckfield's town centre within a peaceful no-through private lane walking distance of schools, public transport and a popular public house. The accommodation comprises an inviting entrance hall that leads to a w/c and a utility room with space for freestanding appliances. Off the entrance hall further doors open to a spacious front sitting room enjoying a double aspect and a fireplace with inset multi-fuel wood burning stove, with glazed double doors opening to a much improved bright and airy open plan kitchen/diner. The recently fitted kitchen is a real wow factor with integrated appliances including a Range cooker, fridge freezer, dishwasher, and a dual zone wine cooler. A beautiful large central island with space for bar stools beneath makes for the perfect entertaining space for friends and family with the room enjoying a double aspect and opening to the generous rear garden. The first floor comprises four spacious bedrooms served by a family bathroom, whilst the master bedroom benefits from fitted wardrobes within a corner and its own modern en-suite shower room. Outside the property is approached from the quiet private lane and a driveway provides off road parking for several vehicles leading to a detached single garage with electric up and over door and a separate space to the rear which is currently used as a home gym. The rear garden is the perfect space for family and those with green fingers given its vast expanse of lawn. Fencing completely encloses the garden and a patio adjacent to the rear of the property is ideal for table and chairs and outdoor dining. There is a real sense of privacy and seclusion which makes this property so highly sought after.